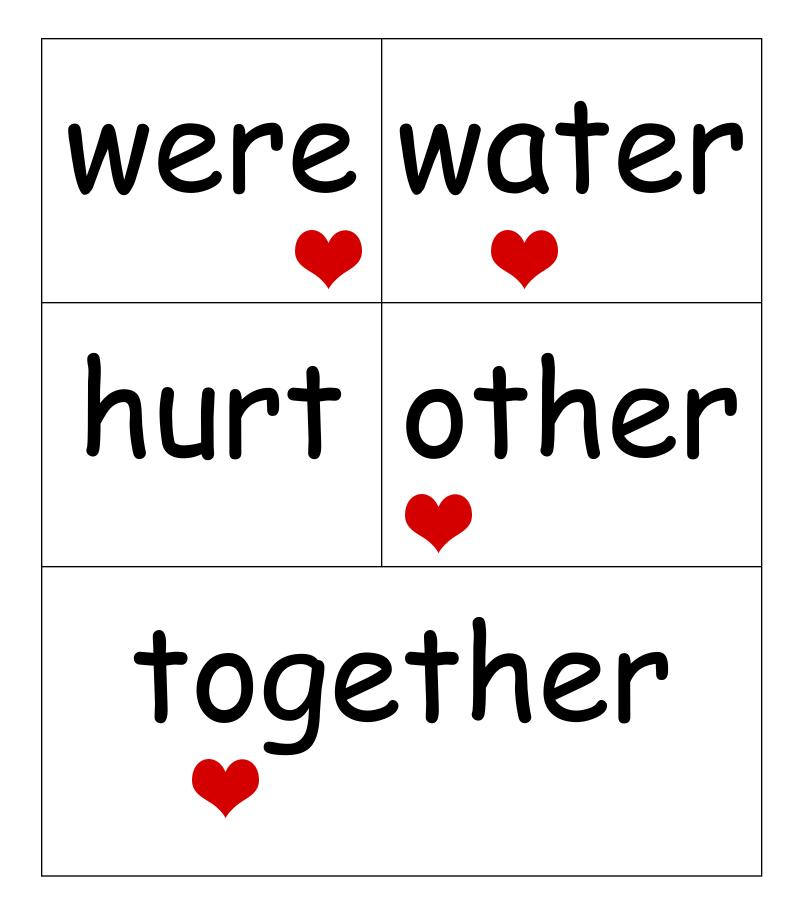

#### High Frequency Word Cards (words to explicitly teach) \*Print double sided



#### the

#### **to**

#### Was



#### for YOU of iS put are



### his as with from both wash



# they their when what who which



## here there want where

Job of e: English words don't end in v

### shall



Job of e: English words don't end in v

come

Job of e: English words don't end in v

#### done one

s /z/

(most common between 2 vowels)



#### discuss wh spelling Some

### also walk

### buy into







#### very carry

### only pretty

#### once many



### today said

s/z/

(most common between 2 vowels) been

does

s/z/



### water were other hurt

### together



### people first

#### would four

### through



# could your should no

#### because



### write know word warm

### work love



## too words again

### another



# laugh they're