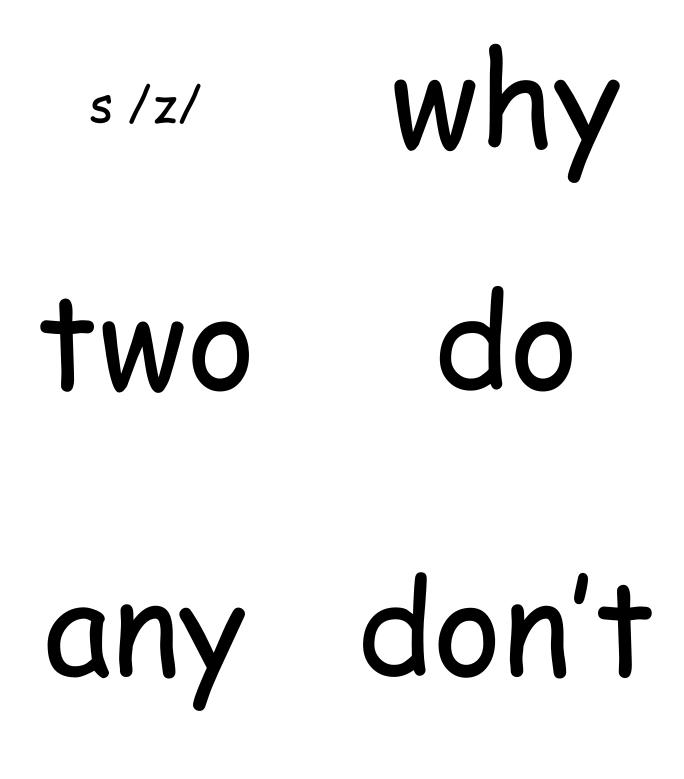

#### done one

s /z/

(most common between 2 vowels)

#### discuss wh spelling Some