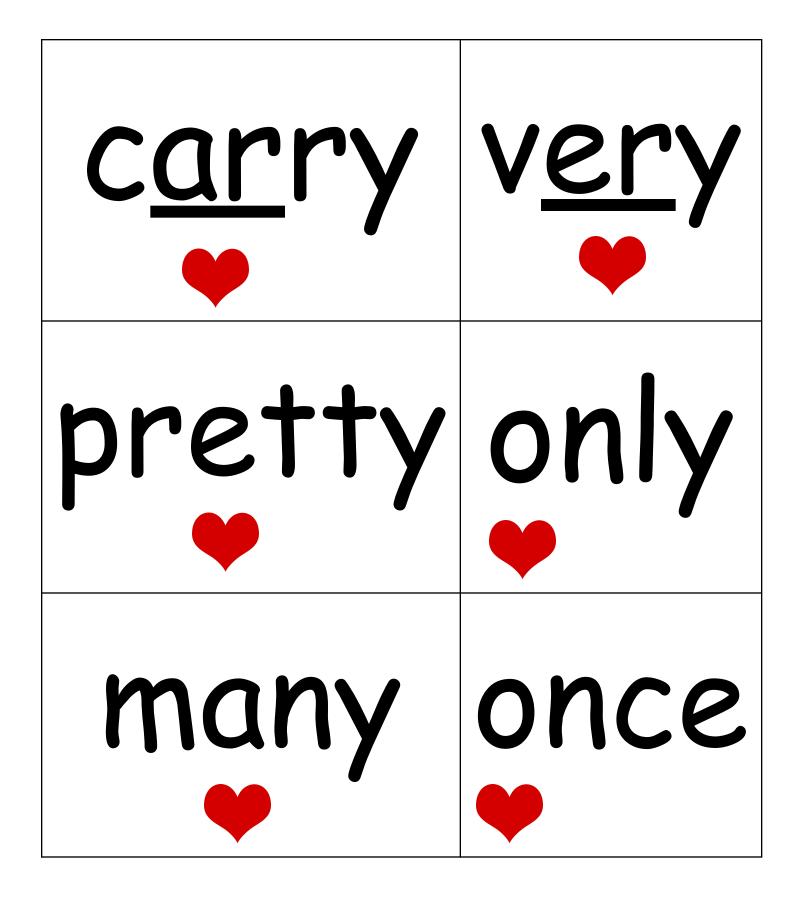

#### High Frequency Word Cards (words to explicitly teach) \*Print double sided



#### the

#### **to**

#### Was



#### for YOU of iS put are



### his as with from both wash



# they their when what who which



## here there want where

Job of e: English words don't end in v

### shall



Job of e: English words don't end in v

come

Job of e: English words don't end in v

#### done one

s /z/

(most common between 2 vowels)



#### discuss wh spelling Some

### also walk

### buy into







#### very carry

### only pretty

#### once many



### today said

s/z/

(most common between 2 vowels) been

does

s/z/



### water were other hurt

### together



### people first

#### would four

### through



# could your should no

#### because



### write know word warm

### work love



## too words again

### another



# laugh they're