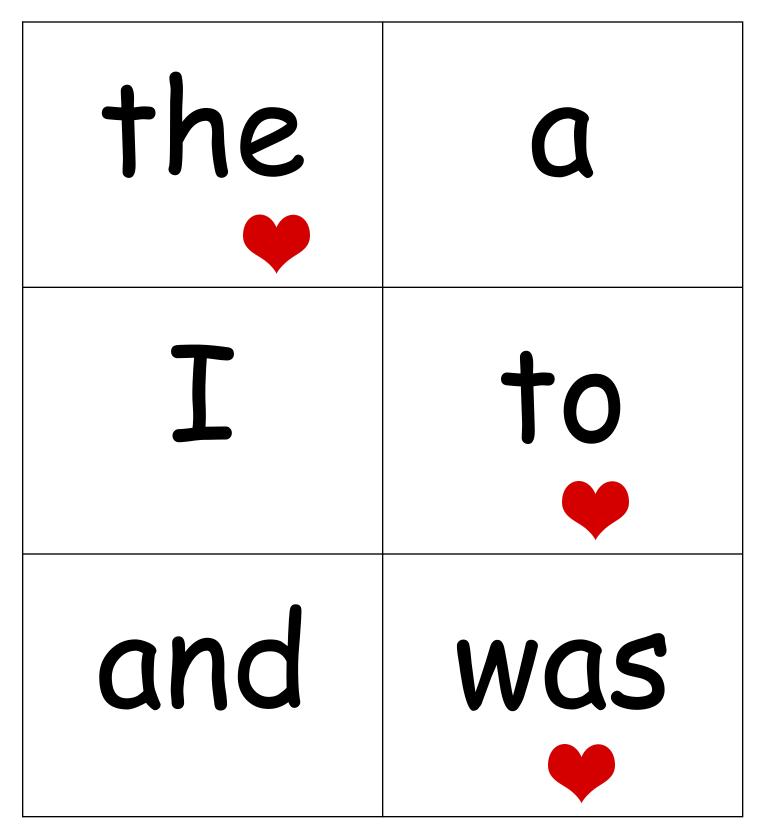

#### High Frequency Word Cards (words to explicitly teach) \*Print double sided

#### the

#### **to**

#### Was