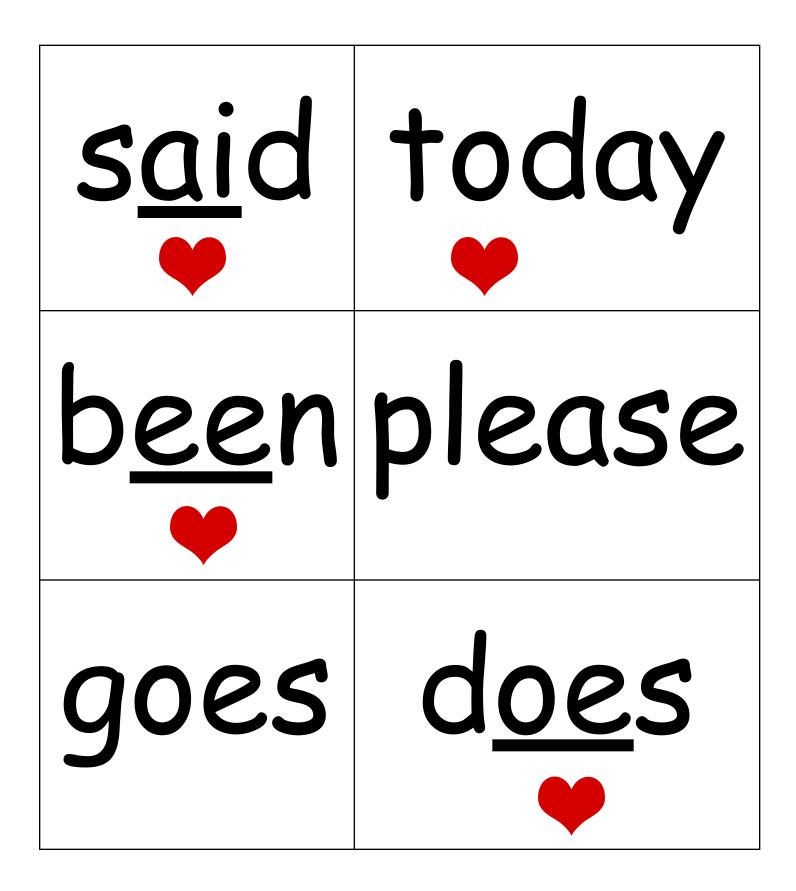

#### High Frequency Word Cards (words to explicitly teach) \*Print double sided



#### the

#### **to**

#### Was



#### for YOU of iS put are



### his as with from both wash



# they their when what who which



## here there want where

Job of e: English words don't end in v

### shall



Job of e: English words don't end in v

come

Job of e: English words don't end in v

#### done one

s /z/

(most common between 2 vowels)



#### discuss wh spelling Some

### also walk

### buy into







#### very carry

### only pretty

#### once many



### today said

s/z/

(most common between 2 vowels) been

does

s/z/



### water were other hurt

### together



### people first

#### would four

### through



# could your should no

#### because



### write know word warm

### work love



## too words again

### another



# laugh they're