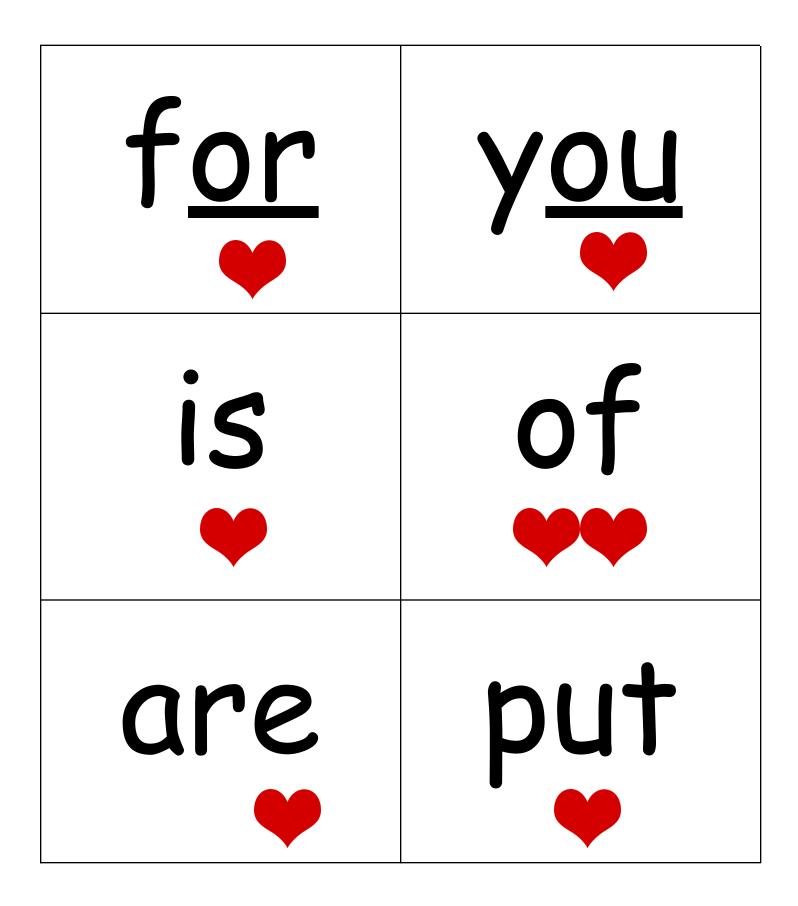

#### High Frequency Word Cards (words to explicitly teach) \*Print double sided



#### the

#### **to**

#### Was



#### for YOU of iS put are



### his as with from both wash



# they their when what who which



## here there want where

Job of e: English words don't end in v

### shall



Job of e: English words don't end in v

come

Job of e: English words don't end in v

#### done one

s /z/

(most common between 2 vowels)



#### discuss wh spelling Some

### also walk

### buy into







#### very carry

### only pretty

#### once many



### today said

s/z/

(most common between 2 vowels) been

does

s/z/



### water were other hurt

### together



### people first

#### would four

### through



# could your should no

#### because



### write know word warm

### work love



## too words again

### another



# laugh they're