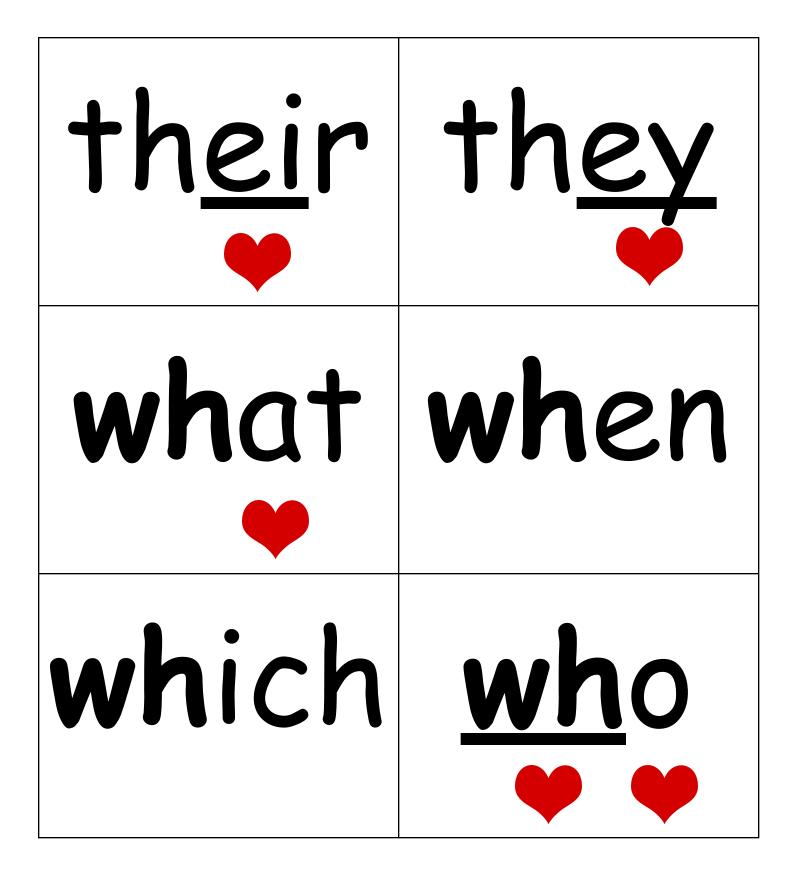

#### High Frequency Word Cards (words to explicitly teach) \*Print double sided



#### the

#### **to**

#### Was



#### for YOU of iS put are



### his as with from both wash



# they their when what who which



## here there want where

Job of e: English words don't end in v

### shall



Job of e: English words don't end in v

come

Job of e: English words don't end in v

#### done one

s /z/

(most common between 2 vowels)



#### discuss wh spelling Some

### also walk

### buy into







#### very carry

### only pretty

#### once many



### today said

s/z/

(most common between 2 vowels) been

does

s/z/



### water were other hurt

### together



### people first

#### would four

### through



# could your should no

#### because



### write know word warm

### work love



## too words again

### another



# laugh they're