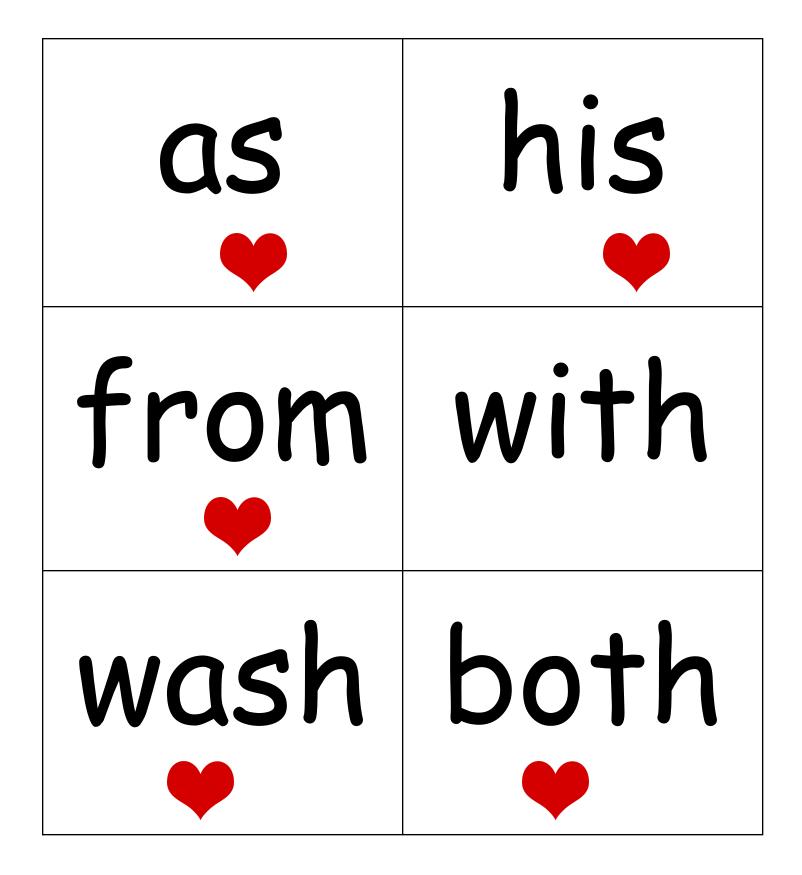

#### High Frequency Word Cards (words to explicitly teach) \*Print double sided



#### the

#### **to**

#### Was



#### for YOU of iS put are



### his as with from both wash



# they their when what who which



## here there want where

Job of e: English words don't end in v

### shall



Job of e: English words don't end in v

come

Job of e: English words don't end in v

#### done one

s /z/

(most common between 2 vowels)



#### discuss wh spelling Some

### also walk

### buy into







#### very carry

### only pretty

#### once many



### today said

s/z/

(most common between 2 vowels) been

does

s/z/



### water were other hurt

### together



### people first

#### would four

### through



# could your should no

#### because



### write know word warm

### work love



## too words again

### another



# laugh they're